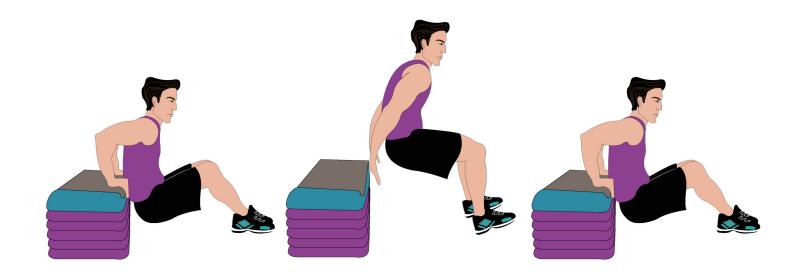

## **EXPLOSIVE DIPS**

## HOW TO DO IT:

- 1 Sit on a chair or bench, holding on to the edge with both hands, knuckles pointing forward. Slide your bottom off the seat and hold yourself up with arms straight, keeping your body close to the chair.
- 2 Slowly lower your body for 3 counts as you bend your elbows (they should point directly behind you, not out to the sides).
- 3 At bottom of dip, push off the chair in an explosive motion and straighten arms, propelling hands off the chair. This should be done quickly, in 1 count.
- 4 When hands return to chair, immediately begin the slow descent again without rest in between.
- **5** Repeat.