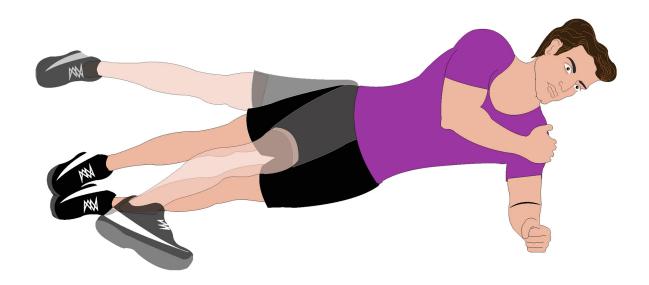

## **PLYO SIDE PLANK**

## HOW TO DO IT:

- 1 Begin in a side plank position, with your shoulders over your elbow, your body in one straight line, supported by your forearm and side of foot.
- **2** Lift your top leg up.
- 3 Swing your top leg back and forth, 1 count forward and 1 count back. Keep your core engaged and hold your hips stable throughout the movement- always pointing forward.
- 4 Complete 30 swings on one side, and then switch sides.
- 5 Repeat this motion until time is called.