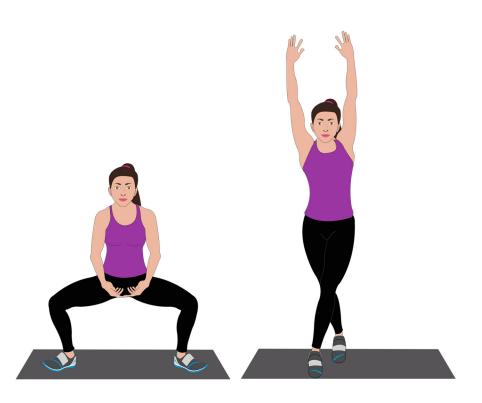

## SUMO SQUAT CRISS CROSS JACK

## HOW TO DO IT:

- 1 Start in a wide sumo squat stance, feet wider than hip width distance, heels in and toes out.
- 2 Explode up, squeezing the glutes and hamstrings while drawing the inner thighs together, to land at the top of your jack with legs crossed.
- 3 Jump back to wide sumo squat position. Alternate crossing the right foot in front of the left foot and vice versa.
- 4 Note: You are crossing the legs for inner thigh engagement.